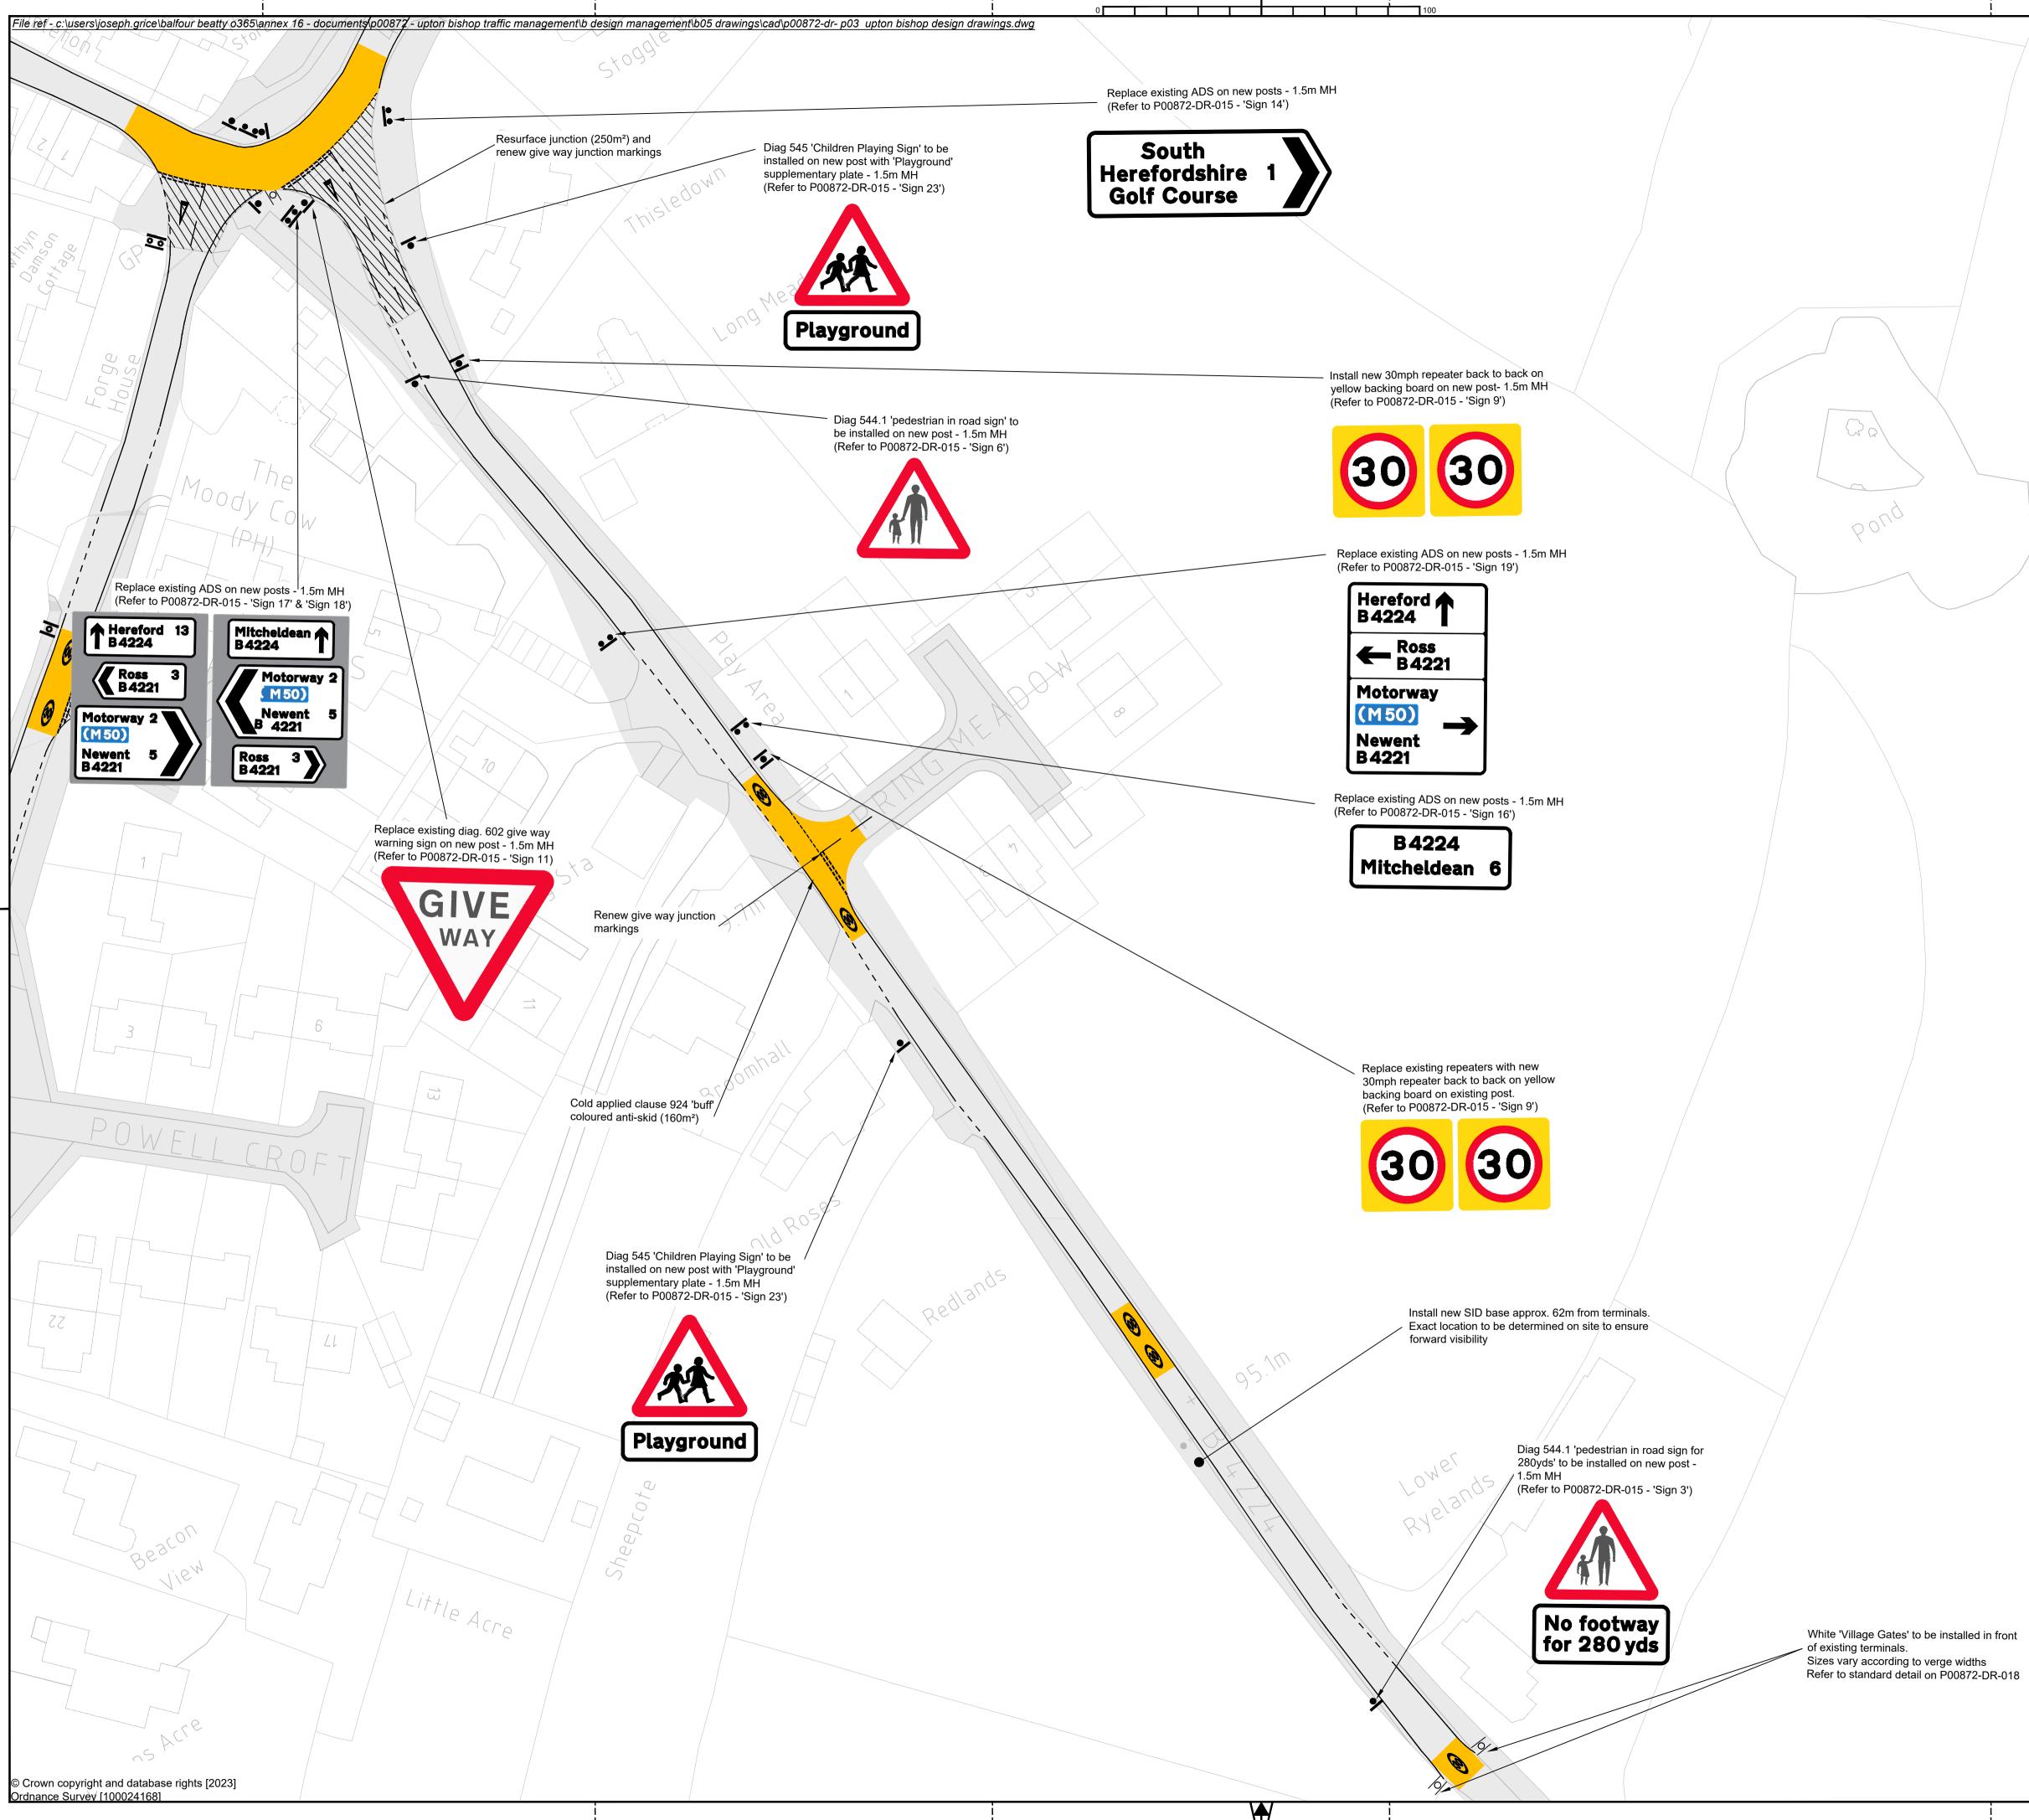

| KEY |  |
|-----|--|
|     |  |

| Int          |
|--------------|
| $\mathbf{V}$ |

| $\mathcal{X}$ | Plane to<br>Highway                                                                      |                                                       | eplace with 50                                                              | 0mm of HRA                                                  |             |                                          |              |              |
|---------------|------------------------------------------------------------------------------------------|-------------------------------------------------------|-----------------------------------------------------------------------------|-------------------------------------------------------------|-------------|------------------------------------------|--------------|--------------|
| X             | New 30m<br>on cold a                                                                     | ph road ma                                            |                                                                             | n 1065 (4.3m roun<br>(L) x varies(W)<br>No.                 | del)        |                                          | 0            |              |
|               | 1012.1 Ed                                                                                | dge of carri                                          | ageway mark                                                                 | king (150mm) - 244                                          | 0m          |                                          |              | _            |
|               | 1010 Edg                                                                                 | e of carriag                                          | geway markin                                                                | ıg (150mm) - 495m                                           | l           |                                          |              | -            |
|               | 1003 GIV                                                                                 | EWAY jund                                             | ction marking                                                               | s (200mm) - 56m                                             |             | :=:                                      |              | =            |
|               | 1009 GIV                                                                                 | EWAY Jun                                              | iction marking                                                              | gs (200mm) - 56m                                            |             |                                          |              | -            |
|               | 1004.1 G<br>(100mm)                                                                      |                                                       | unction/Centr                                                               | e Line markings                                             |             |                                          |              |              |
|               |                                                                                          |                                                       | angle - [3.75r                                                              | n long] - 5 No.                                             |             |                                          | V            |              |
|               | <ol> <li>Edg</li> <li>Cle</li> <li>Heo</li> <li>Heo</li> <li>Ref</li> <li>Ref</li> </ol> | anse all roadgerow to b<br>fer to P008<br>fer to P008 | geway to be s<br>ad gully's<br>be cut back w<br>72-DR-015 fc<br>72-DR-016/0 | here present to imp<br>r sign designs<br>17 for Post & Foun | dation [    | Details                                  |              |              |
|               | 6. Qu                                                                                    | antities con                                          | ntained within                                                              | 'Key' are for the w                                         | hole scł    | neme                                     |              |              |
|               |                                                                                          |                                                       |                                                                             |                                                             |             |                                          |              |              |
|               |                                                                                          |                                                       |                                                                             |                                                             |             |                                          |              |              |
|               |                                                                                          |                                                       |                                                                             |                                                             |             |                                          |              |              |
|               |                                                                                          |                                                       |                                                                             |                                                             |             |                                          |              |              |
|               |                                                                                          |                                                       |                                                                             |                                                             |             |                                          |              |              |
|               |                                                                                          |                                                       |                                                                             |                                                             |             |                                          |              |              |
|               |                                                                                          |                                                       |                                                                             |                                                             |             |                                          |              |              |
|               |                                                                                          |                                                       |                                                                             |                                                             |             |                                          |              |              |
|               |                                                                                          |                                                       |                                                                             |                                                             |             |                                          |              |              |
|               |                                                                                          |                                                       |                                                                             |                                                             |             |                                          |              |              |
|               |                                                                                          |                                                       |                                                                             |                                                             |             |                                          |              |              |
|               |                                                                                          |                                                       |                                                                             |                                                             |             |                                          |              |              |
|               |                                                                                          |                                                       |                                                                             |                                                             |             |                                          |              |              |
|               |                                                                                          |                                                       |                                                                             |                                                             |             |                                          |              |              |
|               |                                                                                          |                                                       |                                                                             |                                                             |             |                                          |              |              |
|               |                                                                                          |                                                       |                                                                             |                                                             |             |                                          |              |              |
|               |                                                                                          |                                                       |                                                                             |                                                             |             |                                          |              |              |
|               |                                                                                          |                                                       |                                                                             |                                                             |             |                                          |              |              |
|               |                                                                                          |                                                       |                                                                             |                                                             |             |                                          |              |              |
|               |                                                                                          |                                                       |                                                                             |                                                             |             |                                          |              |              |
|               |                                                                                          |                                                       |                                                                             |                                                             |             |                                          |              |              |
|               |                                                                                          |                                                       |                                                                             |                                                             |             |                                          |              |              |
|               |                                                                                          |                                                       |                                                                             |                                                             |             |                                          |              |              |
|               |                                                                                          |                                                       |                                                                             |                                                             |             |                                          |              |              |
|               |                                                                                          |                                                       |                                                                             |                                                             |             |                                          |              |              |
|               |                                                                                          |                                                       |                                                                             |                                                             |             |                                          |              |              |
|               | P03                                                                                      | Playgrou                                              | und warning s                                                               | igns added                                                  | SN          | PT                                       | 09/11/       | 23           |
|               | P02<br>P01                                                                               | Roundel<br>First issu                                 | locations cha                                                               | anged                                                       | PT<br>SN    | PT<br>PT                                 | 20/09/       |              |
|               | Rev                                                                                      |                                                       | n details                                                                   |                                                             | Chkd        |                                          | Date         |              |
|               | Drawn                                                                                    | : JG                                                  |                                                                             |                                                             | Pre         | elimina                                  | ry           | $\checkmark$ |
|               | Desigr                                                                                   |                                                       |                                                                             |                                                             |             | comm                                     |              |              |
|               | Chkd:<br>Appd:                                                                           | SN<br>PT                                              |                                                                             |                                                             |             | <sup>-</sup> tende<br><sup>-</sup> const | r<br>ruction |              |
|               | Date:                                                                                    | 10/07/2                                               | 023                                                                         |                                                             |             | constr                                   | ucted        |              |
|               |                                                                                          |                                                       |                                                                             |                                                             | Oth         | ner                                      |              |              |
|               |                                                                                          |                                                       |                                                                             |                                                             |             |                                          |              |              |
|               |                                                                                          | Bal                                                   | fou                                                                         | r Beat                                                      | ftv.        |                                          |              |              |
|               |                                                                                          |                                                       |                                                                             |                                                             | · · J       |                                          |              |              |
|               | L                                                                                        | _iving                                                | Places                                                                      | S                                                           |             |                                          |              |              |
|               |                                                                                          |                                                       |                                                                             |                                                             |             |                                          |              |              |
|               | Client                                                                                   |                                                       |                                                                             |                                                             |             |                                          |              |              |
|               | DIREC                                                                                    | CTOR for E                                            | ECONOMY                                                                     | C                                                           | erefo       | ords                                     | hire         |              |
|               | & PLA                                                                                    | ACE                                                   |                                                                             | U C                                                         | ounc        | il.                                      |              |              |
|               |                                                                                          | Place Base                                            | d Commissioning,                                                            | Plough Lane, PO Box 4, I                                    | Hereford, ⊦ | IR4 0LX                                  |              |              |
|               | Drate                                                                                    |                                                       |                                                                             |                                                             |             |                                          |              |              |
|               |                                                                                          | t Name                                                | shon T                                                                      | raffic Ma                                                   | າລຸດ        | <u>e</u> me                              | ent          |              |
|               |                                                                                          |                                                       |                                                                             |                                                             | ayı         |                                          | <b>J</b> 11  |              |
|               |                                                                                          |                                                       |                                                                             |                                                             |             |                                          |              |              |
|               | Drew                                                                                     |                                                       |                                                                             |                                                             |             |                                          |              |              |
|               | Drawir                                                                                   | ng Title                                              |                                                                             |                                                             |             |                                          |              |              |
|               | Unt                                                                                      | on Bi                                                 | shon -                                                                      | South En                                                    | trar        | ice                                      |              |              |
|               |                                                                                          |                                                       | -                                                                           | ement                                                       |             |                                          |              |              |
|               |                                                                                          |                                                       | ,                                                                           |                                                             |             |                                          |              |              |
|               |                                                                                          |                                                       |                                                                             |                                                             |             |                                          |              |              |