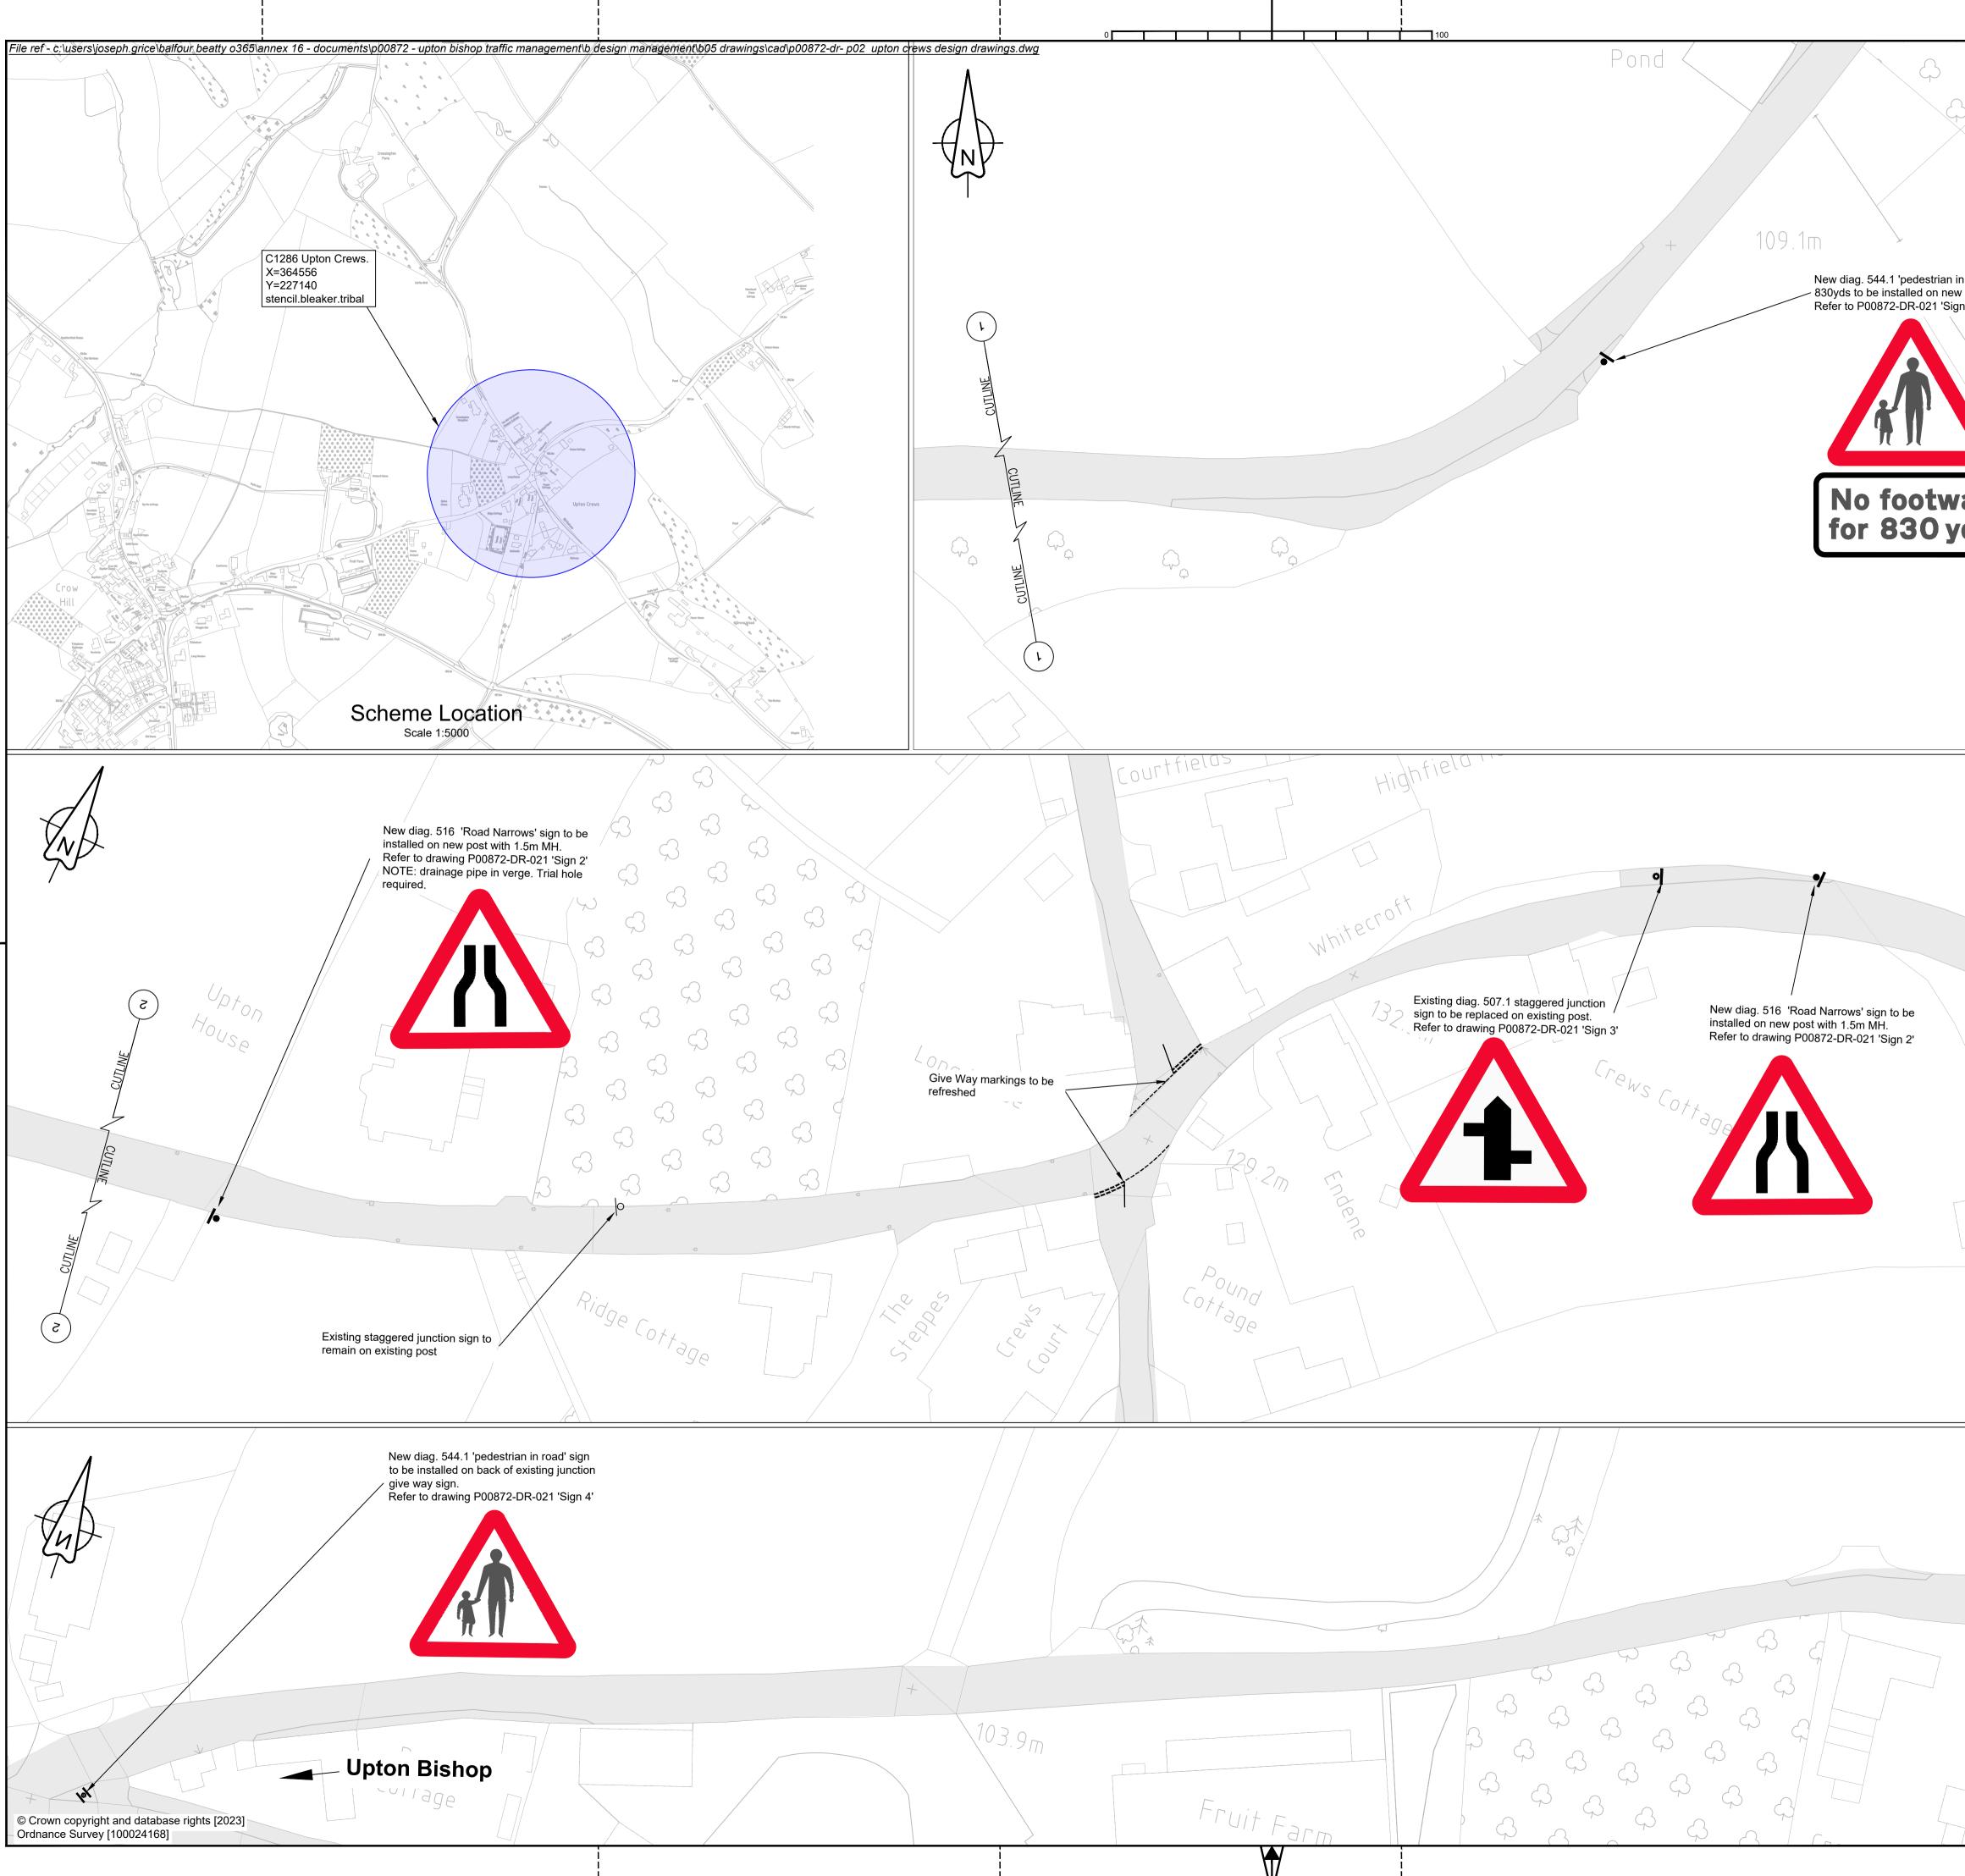

| 1                                        | 1                                                                                                                                                          |                                                                         |
|------------------------------------------|------------------------------------------------------------------------------------------------------------------------------------------------------------|-------------------------------------------------------------------------|
| ₽ /                                      | KEY                                                                                                                                                        |                                                                         |
| ·                                        | Highways Extent                                                                                                                                            |                                                                         |
|                                          | 1003 GIVEWAY junction markings (200mm) - 26m                                                                                                               | =======                                                                 |
|                                          | 1009 GIVEWAY Junction markings (200mm) - 36m                                                                                                               |                                                                         |
|                                          | 1004.1 GIVEWAY Junction markings (100mm) - 8m                                                                                                              | — —                                                                     |
|                                          | Highway gully                                                                                                                                              | G                                                                       |
|                                          | <b>NOTES</b><br>1. Cleanse all road gully's                                                                                                                |                                                                         |
| in road' sign for<br>w post with 1.8m MH | <ol> <li>Cleanse all road guily's</li> <li>Hedgerow to be cut back where present to improve visibility</li> <li>Edge of carriageway to be swept</li> </ol> |                                                                         |
| w post with 1.8m MH.<br>gn 1'            | <ol> <li>Exact location of signs to be determined on site</li> <li>Refer to P00872-DR-022 for post &amp; foundation details</li> </ol>                     |                                                                         |
|                                          |                                                                                                                                                            |                                                                         |
|                                          |                                                                                                                                                            |                                                                         |
|                                          |                                                                                                                                                            |                                                                         |
|                                          |                                                                                                                                                            |                                                                         |
|                                          |                                                                                                                                                            |                                                                         |
|                                          |                                                                                                                                                            |                                                                         |
| ay                                       |                                                                                                                                                            |                                                                         |
| ds                                       |                                                                                                                                                            |                                                                         |
|                                          |                                                                                                                                                            |                                                                         |
|                                          |                                                                                                                                                            |                                                                         |
|                                          |                                                                                                                                                            |                                                                         |
|                                          |                                                                                                                                                            |                                                                         |
|                                          |                                                                                                                                                            |                                                                         |
|                                          |                                                                                                                                                            |                                                                         |
|                                          |                                                                                                                                                            |                                                                         |
|                                          |                                                                                                                                                            |                                                                         |
|                                          |                                                                                                                                                            |                                                                         |
| $\widehat{}$                             |                                                                                                                                                            |                                                                         |
|                                          |                                                                                                                                                            |                                                                         |
|                                          |                                                                                                                                                            |                                                                         |
| TIME                                     |                                                                                                                                                            |                                                                         |
| E                                        |                                                                                                                                                            |                                                                         |
| <u> </u>                                 |                                                                                                                                                            |                                                                         |
| CUTLINE                                  |                                                                                                                                                            |                                                                         |
|                                          |                                                                                                                                                            |                                                                         |
|                                          |                                                                                                                                                            |                                                                         |
|                                          |                                                                                                                                                            |                                                                         |
| 5                                        |                                                                                                                                                            | · · ·                                                                   |
|                                          | P02Construction details addedP01First issue                                                                                                                | PT         PT         19/09/23           SN         PT         07/08/23 |
| (1)                                      | Rev Revision details                                                                                                                                       | Chkd Appd Date                                                          |
|                                          | Drawn: JG<br>Design: JG & SN                                                                                                                               | Preliminary ✓<br>For comment                                            |
|                                          | Chkd: SN<br>Appd: PT                                                                                                                                       | For tender<br>For construction                                          |
|                                          | Date: 07/08/2023                                                                                                                                           | As constructed<br>Other                                                 |
|                                          |                                                                                                                                                            |                                                                         |
|                                          | Ralfour Boot                                                                                                                                               | ++\/                                                                    |
|                                          | Balfour Beat                                                                                                                                               | LLY                                                                     |
|                                          | Living Places                                                                                                                                              |                                                                         |
|                                          | Client                                                                                                                                                     |                                                                         |
| (5)                                      |                                                                                                                                                            | erefordshire                                                            |
| $\bigvee$                                | DIRECTOR for ECONOMY<br>& PLACE Herefordshire<br>Council                                                                                                   |                                                                         |
| E<br>N                                   | Place Based Commissioning, Plough Lane, PO Box 4, Hereford, HR4 0LX                                                                                        |                                                                         |
| CUTLINE                                  | Project Name                                                                                                                                               |                                                                         |
|                                          | Upton Bishop Traffic Management                                                                                                                            |                                                                         |
|                                          |                                                                                                                                                            |                                                                         |
| CUTLINE                                  | Drawing Title                                                                                                                                              |                                                                         |
| 7                                        | Drawing Title                                                                                                                                              |                                                                         |
| 1 г                                      | C1286 Upton Crews General                                                                                                                                  |                                                                         |
| CUTLINE                                  | Arrangement                                                                                                                                                |                                                                         |
| B                                        |                                                                                                                                                            |                                                                         |
|                                          | Original Drawing Size : A1 Dimension                                                                                                                       |                                                                         |
|                                          | Scale : 1:500 Copyright                                                                                                                                    |                                                                         |
|                                          | Drawing No<br>P00872-DR-020                                                                                                                                | Rev<br>P02                                                              |
| /                                        |                                                                                                                                                            | 102                                                                     |